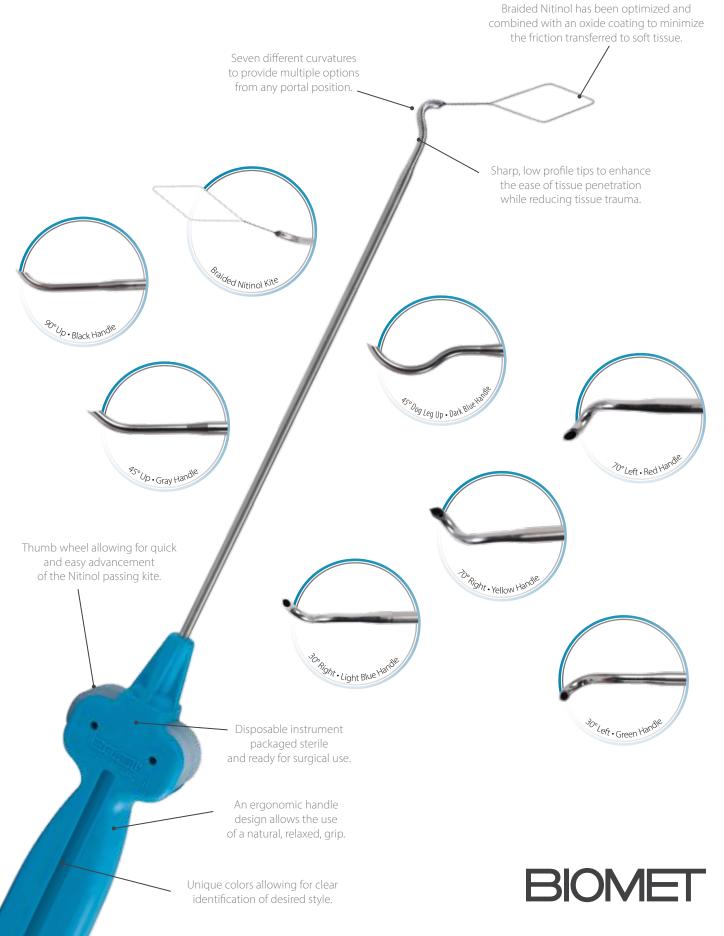

## **EZPass** Suture Passers

## **Ordering Information**

| Part Number | Description         |
|-------------|---------------------|
| 110008593   | 90° Up 10pk         |
| 110008590   | 45° Up 10pk         |
| 110008589   | 45° Dog Leg Up 10pk |
| 110008594   | 70° Right 10pk      |
| 110008588   | 70° Left 10pk       |
| 110008591   | 30° Right 10pk      |
| 110008592   | 30° Left 10pk       |

| Part Number | Description          |
|-------------|----------------------|
| 110007380   | Braided Nitinol Kite |
| 904050      | 90° Up               |
| 904051      | 45° Up               |
| 904052      | 45° Dog Leg Up       |
| 904053      | 70° Right            |
| 904054      | 70° Left             |
| 904055      | 30° Right            |
| 904056      | 30° Left             |